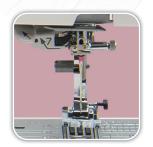

### Hi-Definition Quilting

- Detachable AcuFeed™ Flex Layered Fabric Feeding System (Optional Accessory)
- Automatic presser foot lift
- Variable zig zag for free motion quilting
- Ruler work foot QR
- Optional Adjustable knee lifter