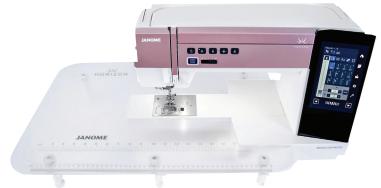

# Horizon Memory Craft 9410QC

**QUILTING & SEWING** 

**Enhanced Superior Needle Threader** 

Detachable AcuFeed™ Flex Layered Fabric Feeding System

High-Def 5" LCD Color Touchscreen

Improved Ergonomic Design

## Technology & Engineering

- Auto Tension system
- Stitch composer stitch creation software
- USB port
- High Def Color 5" LCD Touchscreen
- Auto-power off time