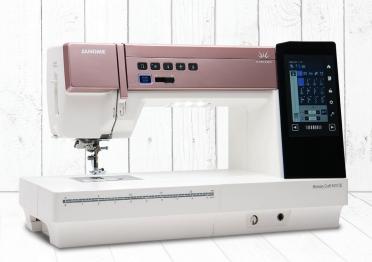

Horizon Memory Craft
9410QC

**JANOME** 

# Horizon Memory Craft 9410QC

**QUILTING & SEWING** 

**Enhanced Superior Needle Threader** 

Detachable AcuFeed™ Flex Layered Fabric Feeding System

High-Def 5" LCD Color Touchscreen

Improved Ergonomic Design