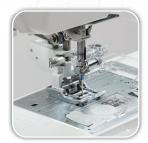

#### Features & Accessories

- Top Loading full rotary hook bobbin system
- Superior Needle Threader 2
- Memorized needle up/down
- One-step needle plate conversion with 2 included plates
- Start/Stop button
- Speed control slider
- · Locking stitch button
- · Automatic thread cutter
- Twin Needle guard
- Easy reverse button
- Advanced plate markings
- Easy Set Bobbin
- Independent bobbin winding
- 11" to the right of the needle
- · Buttonhole foot with stabilizer plate for thick fabric
- Double accessory bins plus upper storage
- Full Intensity Lighting System
- Snap-on presser feet