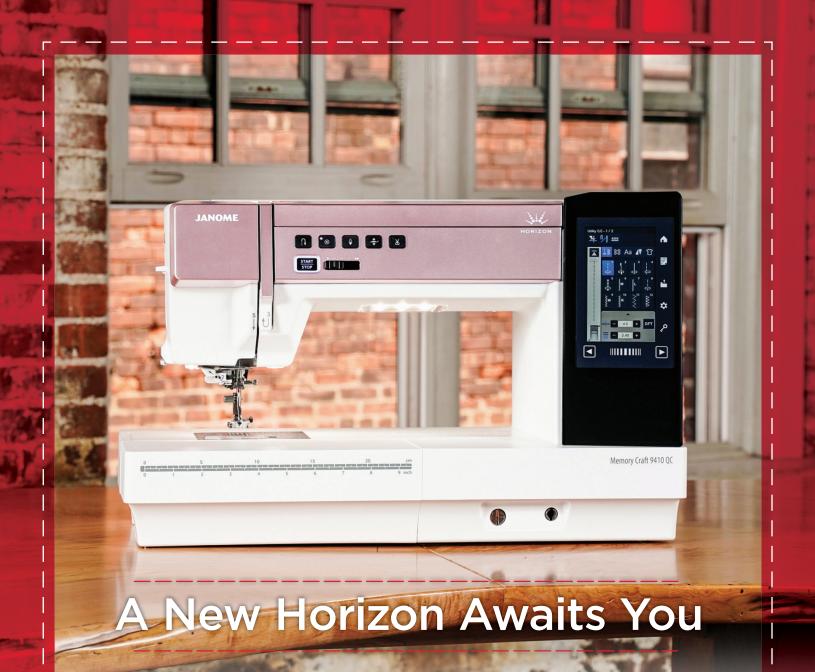

Horizon Memory Craft
9410QC

**JANOME** 

# Horizon Memory Craft 9410QC

**QUILTING & SEWING** 

**Enhanced Superior Needle Threader** 

Detachable AcuFeed™ Flex Layered Fabric Feeding System

High-Def 5" LCD Color Touchscreen

Improved Ergonomic Design