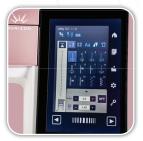

## Technology & Engineering

- Auto Tension system
- Stitch composer stitch creation software
- USB port
- High Def Color 5" LCD Touchscreen
- Auto-power off time