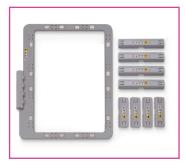

> See associate for more details! \*Sewing functions are for Altair only.

Couching **Embroidery** Foot

Couching **Embroidery Patterns** 

7" x 12" **Magnetic Frame** 

2-Point Positioning

**Easy Stippling in Embroidery Editing** 