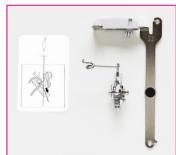

> See associate for more details! \*Sewing functions are for Altair only.

Couching **Embroidery** Foot

Couching **Embroidery Patterns** 

7" x 12" **Magnetic Frame** 

2-Point Positioning

**Easy Stippling in Embroidery Editing** 