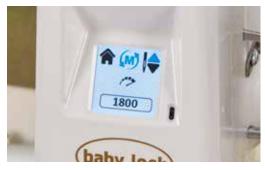

You'll need fewer bobbin changes with the high-speed rotary hook and large-capacity M-class bobbin.

LED Lighting

The convenient LED light ring makes it easy to see and keep your quilts on track.

Large Workspace

## **Machine Specifications**

- Front handlebars with color display
- Simple icon-based display
- 1,800 stitches per minute
- LED light ring
- Two modes of stitch regulation: Precision and Cruise
- High-speed rotary hook with largecapacity M-class bobbin
- Manual thread tension control
- Consistent stitch formation from 4–18 stitches per inch
- Needle-stop positioning control
- Easy software updates