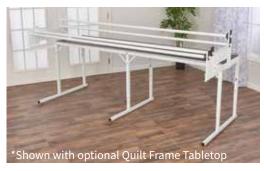

### Villa Frame

The Gallant comes with the height-adjustable 8-foot Villa frame, with an optional extension to give you more space to finish larger quilts.

#### **Frame Specifications**

- 8-foot free-standing frame
- Ratcheted pole ends hold quilt firmly for perfect stitching
- Height-adjustable table can be customized for the quilter
- Easy-assembly professional-grade system made of high quality, powdercoated steel
- Leveling feet adjust to floor surfaces
- Choose between High or Low loading modes

#### **Optional Accessories**

- Gallant Ruler Base (BLGT15-RB)
- 2-foot Frame Extension (BLGTF-EXT)
- Rear handlebars & laser (BLGT15-RH)
- Quilt Frame Tabletop (BLGTF-BT)
- Glide Foot (BLQ-GF2)
- Creative Couching Foot Set (BLQ-CCF)
- Ruler and Echo Foot Set (BLQ-REFS)
- Baby Lock Light Bar (BLQ-LIGHT10)
- Casters (BLTRT18-CASTER)