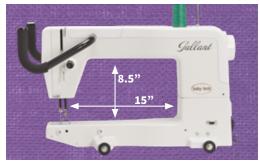

Enjoy creative freedom with 15 inches of workspace and 8.5 inches of height on the Gallant.

Stitch Regulation

Quilt your way to beautiful results with builtin stitch regulation including two modes for cruise and precision.