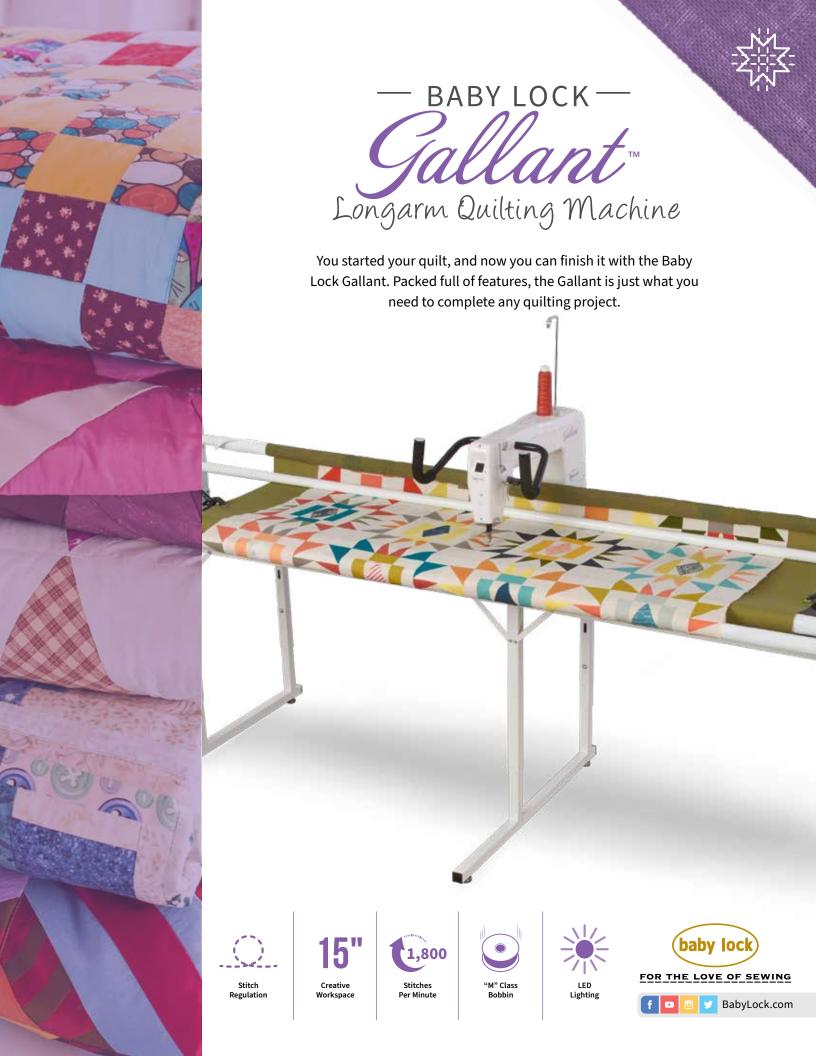

## **Machine Specifications**

- Front handlebars with color display
- Simple icon-based display
- 1,800 stitches per minute
- LED light ring
- Two modes of stitch regulation: Precision and Cruise
- High-speed rotary hook with largecapacity M-class bobbin
- Manual thread tension control
- Consistent stitch formation from 4–18 stitches per inch
- Needle-stop positioning control
- Easy software updates