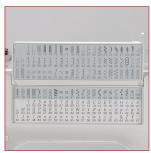

## Sewing

- •Top loading full rotary hook bobbin
- •167 built-in stitches, including alphabet
- •5 one-step buttonholes
- Auto tension system
- Built-in needle threader
- Snap-on presser feet
- Memorized needle up/down