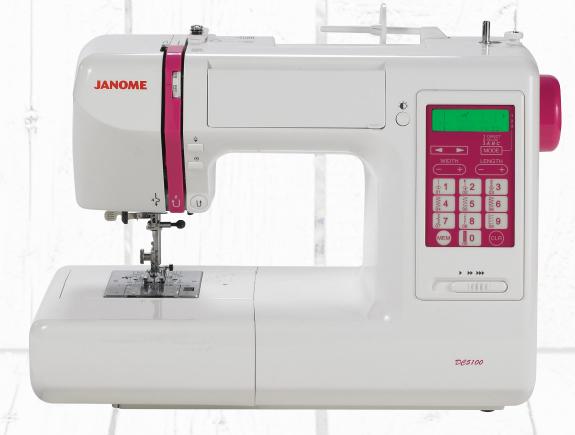

## Sewing

- •Top loading full rotary hook bobbin
- •167 built-in stitches, including alphabet
- •5 one-step buttonholes
- Auto tension system
- Built-in needle threader
- Snap-on presser feet
- Memorized needle up/down

- Superior Feed System (SFS)
- 7-piece feed dog
- Free arm
- Drop feed
- Locking stitch button
- Speed control slider
- Easy reverse button
- Memory up to 50 patterns

- Auto declutch bobbin winder
- •Extra high presser foot lift
- Backlit LCD screen with touchpad for easy navigation
- Maximum stitch width: 7mm
- Maximum stitch length: 5mm
- Hard cover included