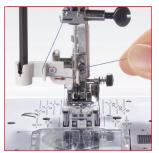

## Sewing

- •Top loading full rotary hook bobbin
- •167 built-in stitches, including alphabet
- •5 one-step buttonholes
- Auto tension system
- Built-in needle threader
- Snap-on presser feet
- Memorized needle up/down