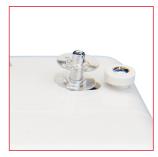

- Superior Feed System (SFS)
- 7-piece feed dog
- Free arm
- Drop feed
- Locking stitch button
- Speed control slider
- Easy reverse button
- Memory up to 50 patterns

- Auto declutch bobbin winder
- •Extra high presser foot lift
- Backlit LCD screen with touchpad for easy navigation
- Maximum stitch width: 7mm
- Maximum stitch length: 5mm
- Hard cover included