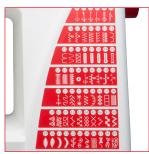

## Sewing

- •Top loading full rotary hook bobbin
- •60 built-in stitches
- •6 one-step buttonholes
- Manual thread tension control
- Built-in needle threader
- Easy set bobbins
- Easy bobbin winder
- •Snap-on presser feet