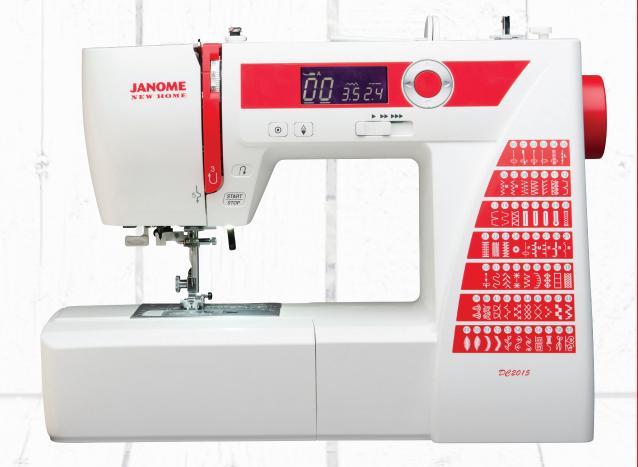

## JANOME WHAT'S NEXT

a story in every stitch

60 Built-In Stitches

Easy Convenience Buttons

Built-In Needle Threader

## Sewing

- •Top loading full rotary hook bobbin
- •60 built-in stitches
- •6 one-step buttonholes
- Manual thread tension control
- Built-in needle threader
- Easy set bobbins
- Easy bobbin winder
- •Snap-on presser feet

- Needle up/down with down as default
- 7-piece feed dog
- Free arm
- Drop feed
- Start/stop button
- Speed control slider
- Locking stitch button
- Easy reverse button

- Auto declutch bobbin winder
- •Extra high presser foot lift
- •Bright LED screen with easy navigation keys
- Maximum stitch width: 7mm
- Maximum stitch length: 5mm
- Limited edition machine for 2015
- Hard cover included