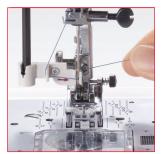

## Sewing

- •Top loading full rotary hook bobbin
- •60 built-in stitches
- •6 one-step buttonholes
- Manual thread tension control
- Built-in needle threader
- Easy set bobbins
- Easy bobbin winder
- •Snap-on presser feet