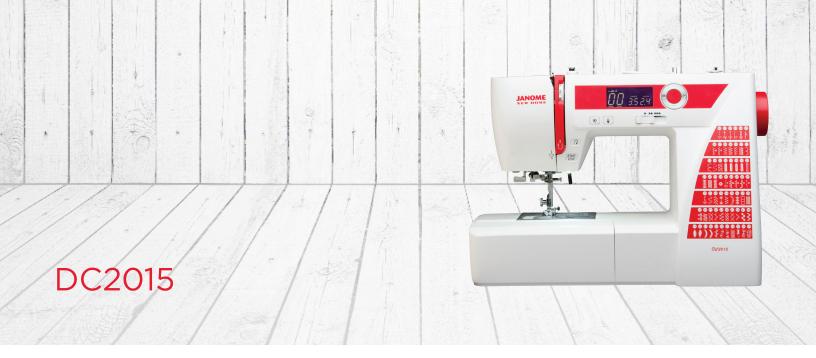

## DC2015

## JANOME WHAT'S NEXT

a story in every stitch

60 Built-In Stitches

Easy Convenience Buttons

Built-In Needle Threader